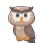

## UNLOCK THE SECRET

Use the code symbols to decode a secret message from The Guardian.

bB

cC

dungeon

Elderflower

gG

lighening

## UNLOCK THE SECRET

Use the code symbols to decode a secret message from The Guardian.

#### The Guardian's Secret Message

Use the code symbols to decode a secret message from The Guardian.

#### The Guardian's Secret Message

d

е