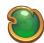

## UNLOCK THE SECRET

Use the code symbols to decode a secret message from The Guardian.

bB

cC

dungeon

Elderflower

gG

lighening

## UNLOCK THE SECRET

Use the code symbols to decode a secret message from The Guardian.

#### The Guardian's Secret Message

Use the code symbols to decode a secret message from The Guardian.

#### The Guardian's Secret Message

d

е