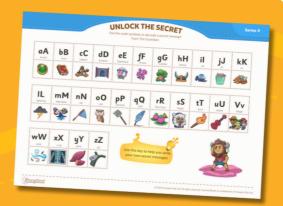

### **Decoding**

Have students use the code symbols to decode the secret message from The Guardian or write your own secret message for them to decode.

## UNLOCK THE SECRET

Use the code symbols to decode a secret message from The Guardian.

bB

cC

dungeon

Elderflower

gG

lighening

## UNLOCK THE SECRET

Use the code symbols to decode a secret message from The Guardian.

#### The Guardian's Secret Message

Use the code symbols to decode a secret message from The Guardian.

#### The Guardian's Secret Message

d

е