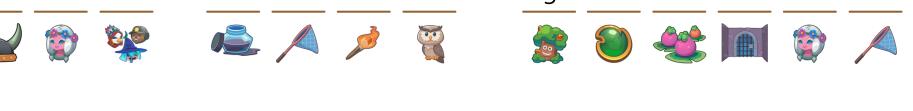

#### The Guardian's Secret Message

Use the code symbols to decode a secret message from The Guardian.

#### The Guardian's Secret Message

d

е