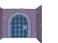

## UNLOCK THE SECRET

Use the code symbols to decode a secret message from The Guardian.

bB

cC

dungeon

Elderflower

gG

lighening

## UNLOCK THE SECRET

Use the code symbols to decode a secret message from The Guardian.

#### The Guardian's Secret Message

Use the code symbols to decode a secret message from The Guardian.

#### The Guardian's Secret Message

d

е