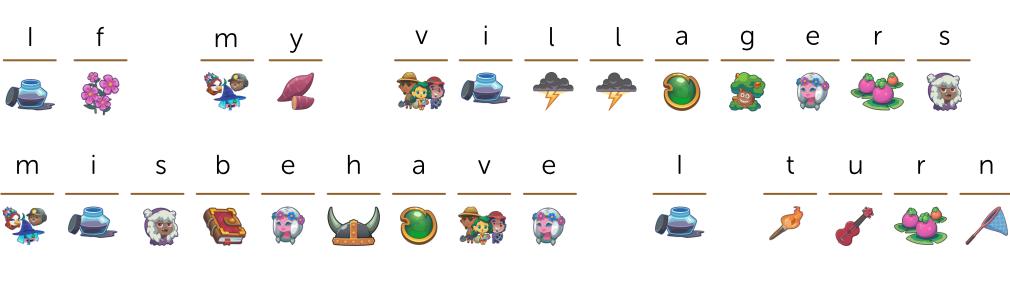

## UNLOCK THE SECRET

Use the code symbols to decode a secret message from The Guardian.

bB

cC

dungeon

Elderflower

gG

lighening

## UNLOCK THE SECRET

Use the code symbols to decode a secret message from The Guardian.

#### The Guardian's Secret Message

Use the code symbols to decode a secret message from The Guardian.

#### The Guardian's Secret Message

d

е