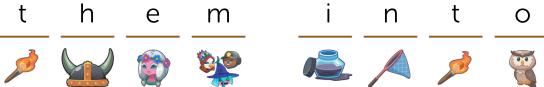

#### The Guardian's Secret Message

Use the code symbols to decode a secret message from The Guardian.

#### The Guardian's Secret Message

d

е