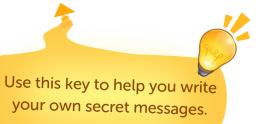

## UNLOCK THE SECRET

Use the code symbols to decode a secret message from The Guardian.

bB

cC

dungeon

Elderflower

gG

lighening

## UNLOCK THE SECRET

Use the code symbols to decode a secret message from The Guardian.

#### The Guardian's Secret Message

Use the code symbols to decode a secret message from The Guardian.

#### The Guardian's Secret Message

d

е