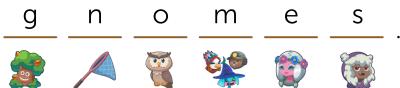

#### The Guardian's Secret Message

Use the code symbols to decode a secret message from The Guardian.

#### The Guardian's Secret Message

d

е